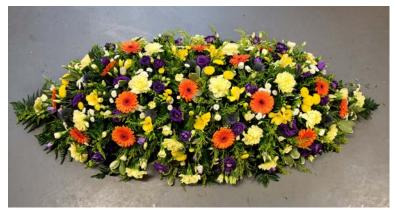

### VIBRANT DOUBLE ENDED SPRAY

A double-ended coffin spray of roses, lisianthus, carnations and mix of seasonal flowers in your choice of colours.

> 3ft- £160 4ft- £200 5ft- £240 6ft- £280

### TRAILING SPRAY

A double-ended coffin spray of roses, germini, carnations, lisianthus, trailing foliage and a delicate mix of seasonal flowers in your choice of colours.

> 3ft- £160 4ft- £200 5ft- £240 6ft- £280