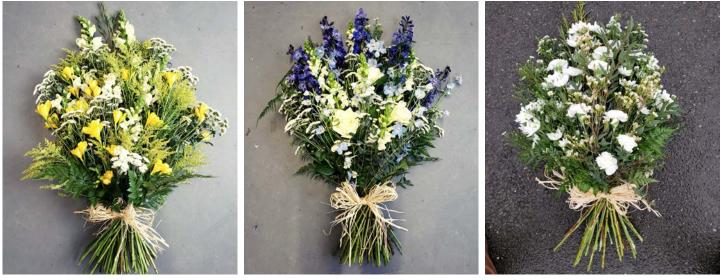

### WILD & NATURAL SHEAFS

#### **FREESIA** Hand tied sheaf of freesias and seasonal flowers in your choice of colours, tied with natural raffia.

ROSES

Hand tied sheaf of roses and seasonal flowers in your choice of colours, tied with natural raffia. CARNATIONS

Hand tied sheaf of carnations and seasonal flowers in your choice of colours, tied with natural raffia.

Standard £50 Large £70 Standard £50 Large £70 Standard £50 Large £70

🕌 Flower to Wes