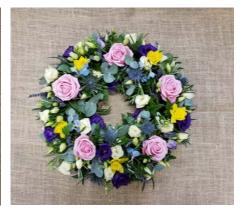

#### MIXED SEASONAL WREATH

Mixed flower wreath made using a variety of seasonal flowers and foliage in your choice of colours.

> 12" (30cm)- £45 14" (35cm)- £60 16" (40cm)- £80 18" (45cm)- £100 20" (50cm)- £120