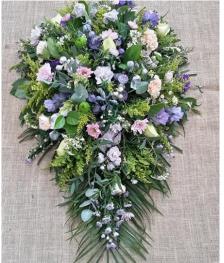

### **TEARDROP SPRAYS**

WILD & NATURAL Single ended spray created using a delicate mix of seasonal flowers in your choice of colours.

**ROSES & CARNATIONS** 

Elegant coffin spray with roses, carnations and lisianthus in your choice of colours.

**GERBERA & ROSES** Coffin spray with germini and roses complimented with other seasonal flower in your choice of colours.

2.5ft- £70 3ft- £90 4ft- £120 5ft- £150 2.5ft- £90 3ft- £110 4ft- £140 5ft- £170 2.5ft- £80 3ft- £100 4ft- £130 5ft- £160