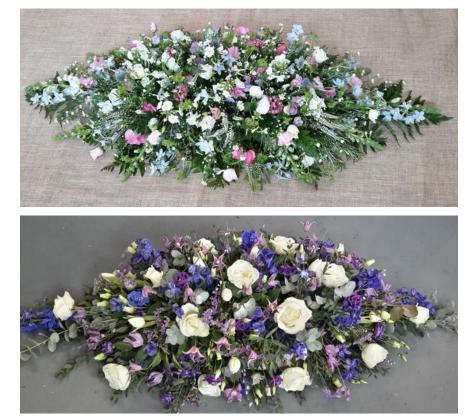

### WILD & NATURAL DOUBLE ENDED SPRAY

A double-ended coffin spray created using a delicate mix of seasonal flowers in your choice of colours.

> 3ft- £130 4ft- £160 5ft- £190 6ft- £220

### WILD & NATURAL ROSE DOUBLE ENDED SPRAY

A double-ended coffin spray of roses and a mixture of seasonal flowers in your choice of colours.

> 3ft- £150 4ft- £180 5ft- £210 6ft- £240

Please be aware that flowers used will vary from season to season, if you would like to include specific flowers please let me know.