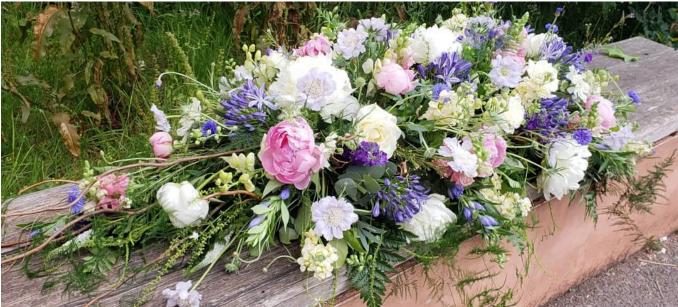

### WILLOW TRAILING TRIBUTE

Natural flower spray including large headed roses, twigs, trailing foliage and seasonal flowers in shades of pink, white, blue.

3ft- £170 4ft- £210 5ft- £250 6ft- £290