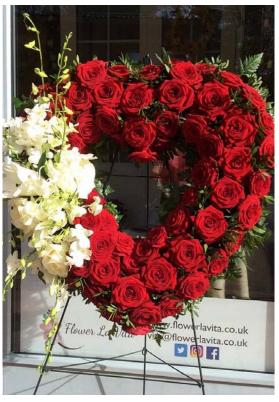

### HEART

Red rose heart on a stand with ivory rose and orchid spray.

16" (40cm)- £155 18" (45cm)- £185 20" (50cm)- £215 22" (55cm)- £245 24" (60cm)- £275

Please note that due to availability and different seasons, some flowers may be replaced by similar flowers to those described or shown. If you would like to include specific flowers please let me know.