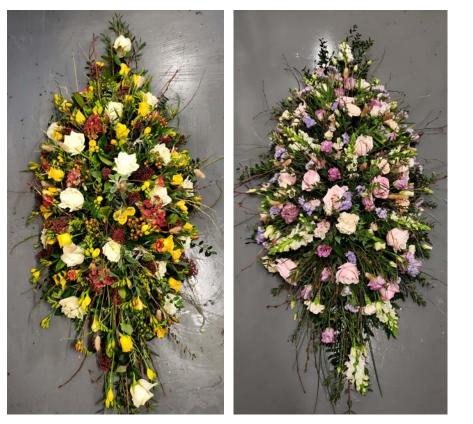

#### NATURAL WOODLAND DOUBLE ENDED SPRAY

This spray is a beautiful selection of natural woodland seasonal flowers including roses, twigs and grasses to give a natural style, in your choice of colours.

| 3ft- | £160 |
|------|------|
| 4ft- | £200 |
| 5ft- | £240 |
| 6ft- | £280 |

### WILD & NATURAL DOUBLE ENDED SPRAY

A double-ended coffin spray created using a delicate mix of seasonal flowers in your choice of colours.

> 3ft- £130 4ft- £160 5ft- £190 6ft- £220

### WILD & NATURAL ROSE DOUBLE ENDED SPRAY

A double-ended coffin spray of roses and a mixture of seasonal flowers in your choice of colours.

> 3ft- £150 4ft- £180 5ft- £210 6ft- £240

Please be aware that flowers used will vary from season to season, if you would like to include specific flowers please let me know.