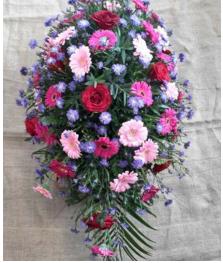

### **TEARDROP SPRAYS**

WILD & NATURAL Single ended spray created using a delicate mix of seasonal flowers in your choice of colours.

**ROSES & CARNATIONS** 

Elegant coffin spray with roses, carnations and lisianthus in your choice of colours.

**GERBERA & ROSES** Coffin spray with germini and roses complimented with other seasonal flower in your choice of colours.

2.5ft- £70 3ft- £90 4ft- £120 5ft- £150 2.5ft- £90 3ft- £110 4ft- £140 5ft- £170 2.5ft- £80 3ft- £100 4ft- £130 5ft- £160

Please note that due to availability and different seasons, some flowers may be replaced by similar flowers to those described or shown.

Floure La Vita