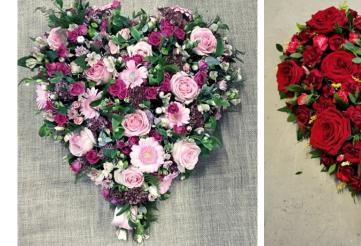

# **HEARTS**

LOOSE HEART

Heart shaped design including roses, alstromeria, gerberas, spray roses in your choice of colours.

> 14" (35cm)- £70 16" (40cm)- £85 18" (45cm)- £100 20" (50cm)- £125

**ROSE & CARNATION HEART** 

A traditional heart shaped design including roses and spray carnations in your choice of colours- white, pink, red.

> 14" (35cm)- £80 16" (40cm)- £100 18" (45cm)- £120 20" (50cm)- £160

**OPEN HEART** 

Heart filled with seasonal flowers in your choice of colours- vibrant mix, pink, white, red, orange, yellow, purple.