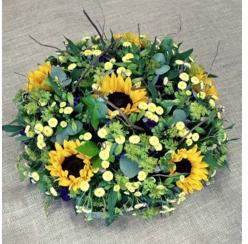

#### MIXED SEASONAL WREATH

Mixed flower wreath made using a variety of seasonal flowers and foliage in your choice of colours.

> 12" (30cm)- £45 14" (35cm)- £60 16" (40cm)- £80 18" (45cm)- £100 20" (50cm)- £120