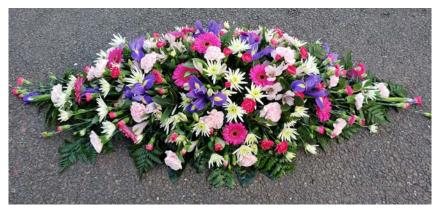

#### CARNATION & GERBERA DOUBLE ENDED SPRAY

Double ended spray with gerberas, carnations, freesia, lisianthus and mixture of sasonal flowers in your choice of colours.

> 3ft- £130 4ft- £170 5ft- £210 6ft- £250

### GERMINI & CARNATION DOUBLE ENDED SPRAY

A double-ended coffin spray created using carnations, germini, freesia and delicate mix of seasonal flowers in your choice of colours.

> 3ft- £140 4ft- £170 5ft- £200 6ft- £230