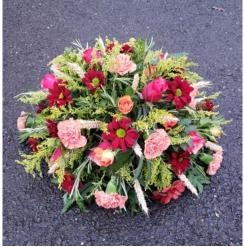

### TRADITIONAL WREATH

Wreath covered with a mass of white chrysanthemums and with a spray of roses and finished with a ribbon trim or foliage edge.

> 12" (30cm)- £50 14" (35cm)- £70 16" (40cm)- £90 18" (45cm)- £110 20" (50cm)- £130

#### MIXED SEASONAL WREATH

Mixed flower wreath made using a variety of seasonal flowers and foliage in your choice of colours.

> 12" (30cm)- £45 14" (35cm)- £60 16" (40cm)- £80 18" (45cm)- £100 20" (50cm)- £120