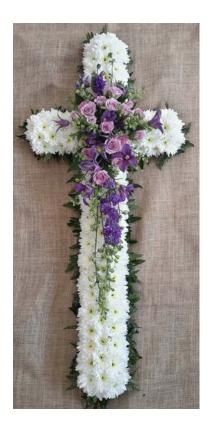

# CROSS

### **FLORAL LOOSE CROSS**

A loose cross of mixed flowers and foliage in your choice of colours.

2ft- £80 3ft- £110 4ft- £140 5ft- £170 6ft- £200

### **TRADITIONAL BASED CROSS**

Classic Chrysanthemum based cross with foliage edge and a spray of seasonal flowers in your choice of colours.

| 2ft- £95  |
|-----------|
| 3ft- £130 |
| 4ft- £165 |
| 5ft- £200 |
| 6ft- £235 |