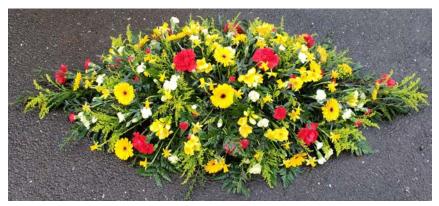

### GERMINI & CARNATION DOUBLE ENDED SPRAY

A double-ended coffin spray created using carnations, germini, freesia and delicate mix of seasonal flowers in your choice of colours.

> 3ft- £140 4ft- £170 5ft- £200 6ft- £230