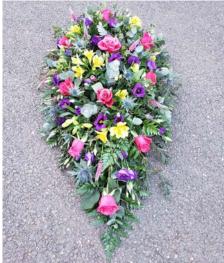

### **TEARDROP SPRAYS**

WILD & NATURAL Single ended spray created using a delicate mix of seasonal flowers in your choice of colours.

**ROSES & CARNATIONS** 

Elegant coffin spray with roses, carnations and lisianthus in your choice of colours.

**GERBERA & ROSES** Coffin spray with germini and roses complimented with other seasonal flower in your choice of colours.

2.5ft- £70 3ft- £90 4ft- £120 5ft- £150 2.5ft- £90 3ft- £110 4ft- £140 5ft- £170 2.5ft- £80 3ft- £100 4ft- £130 5ft- £160

Please note that due to availability and different seasons, some flowers may be replaced by similar flowers to those described or shown.

Floure La Vita