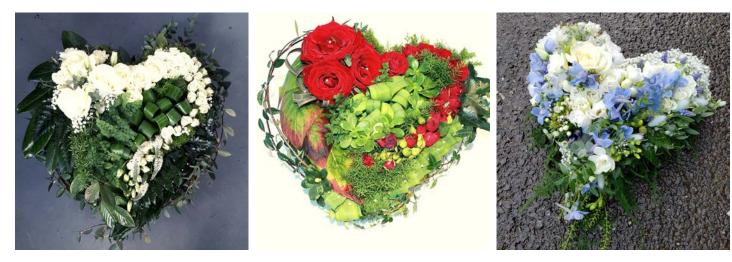

#### **MODERN WHITE HEART**

Heart shaped design including roses, spray roses and seasonal foliage.

> 14" (35cm)- £80 16" (40cm)- £90 18" (45cm)- £110 20" (50cm)- £130

#### **MODERN RED HEART**

Heart shaped design including roses, spray roses and seasonal foliage.

> 14" (35cm)- £80 16" (40cm)- £90 18" (45cm)- £110 20" (50cm)- £130

#### **MODERN BLUE HEART**

Heart shaped design including roses, freesia, spray roses, gypsophila, delphiniums and seasonal foliage.

> 14" (35cm)- £90 16" (40cm)- £100 18" (45cm)- £120 20" (50cm)- £140

Please note: Due to availability and different seasons, some flowers may be replaced by similar flowers to those described or shown.