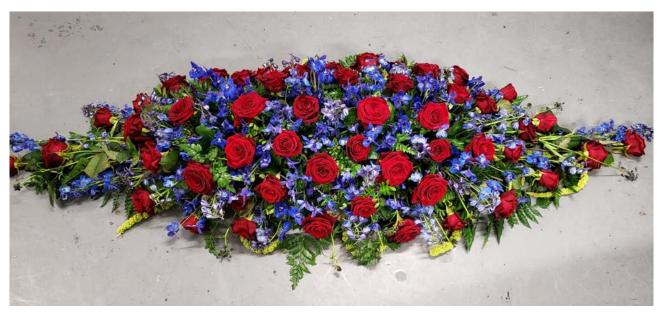

### **RED ROSE & BLUE DELPHINIUM SPRAY**

Double ended flower spray including large headed roses and delphiniums.

3ft- £180 4ft- £240 5ft- £300 6ft- £360

End of the set of the set of the set of the subject to an increase during February when flowers are at premium.