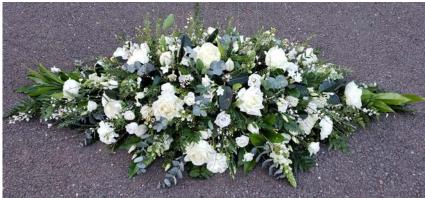

### ALL WHITE DOUBLE ENDED SPRAY

A double-ended coffin spray of roses and seasonal white flowers and foliage.

| 3ft- £1 | 50  |
|---------|-----|
| 4ft- £1 | 90  |
| 5ft- £2 | 230 |
| 6ft- £2 | 270 |

Please note that due to availability and different seasons, some flowers may be replaced by similar flowers to those described or shown.