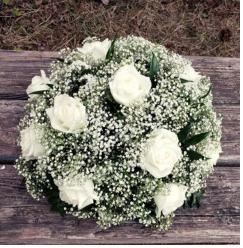

# POSIES

**MEADOW POSY** 

Natural flower posy pad arrangement with seasonal flowers, twigs, foliage in your choice of colours.

> 12" (30cm)- £60 14" (35cm)- £70 16" (40cm)- £80

Posy with white lilies and roses in your choice of colours- white, pink, yellow, red.

> 12" (30cm)- £75 14" (35cm)- £85 16" (40cm)- £95

SEASONAL POSY

Round Posy filled with seasonal flowers in your choice of colours.

> 12" (30cm)- £50 14" (35cm)- £60 16" (40cm)- £70

Please note: Required a minimum of 1 week to guarantee the lilies are open, also due to availability and different seasons, some flowers may be replaced by similar flowers to those described or shown.