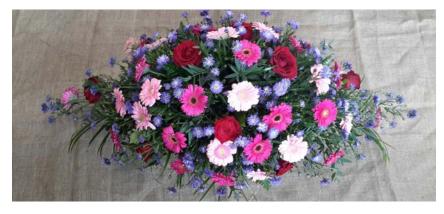

#### CARNATION & GERBERA DOUBLE ENDED SPRAY

Double ended spray with gerberas, carnations, freesia, lisianthus and mixture of sasonal flowers in your choice of colours.

> 3ft- £130 4ft- £170 5ft- £210 6ft- £250