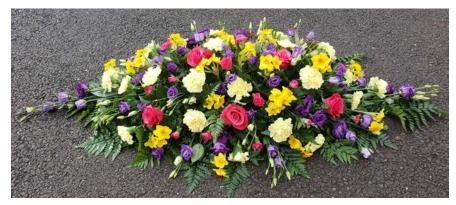

### VIBRANT DOUBLE ENDED SPRAY

A double-ended coffin spray of roses, lisianthus, carnations and mix of seasonal flowers in your choice of colours.

> 3ft- £160 4ft- £200 5ft- £240 6ft- £280

### TRAILING SPRAY

A double-ended coffin spray of roses, germini, carnations, lisianthus, trailing foliage and a delicate mix of seasonal flowers in your choice of colours.

> 3ft- £160 4ft- £200 5ft- £240 6ft- £280