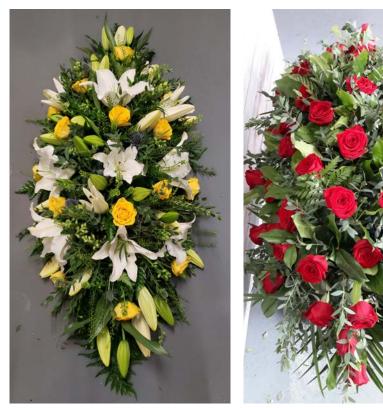

### ROSE & LILY DOUBLE ENDED COFFIN SPRAY

Elegant coffin spray with lilies and roses in your choice of colours complimented with seasonal flowers.

> 3ft- £145 4ft- £165 5ft- £185 6ft- £210

### ALL ROSES DOUBLE ENDED SPRAY

A stunning casket spray of beautiful large headed roses in your choice of colours.

> 2ft- £120 3ft- £170 4ft- £240 5ft- £300 6ft- £360

Please note: Required a minimum of 1 week to guarantee the lilies are open. Prices may be subjectsubject to an increase during February when roses are at premium.