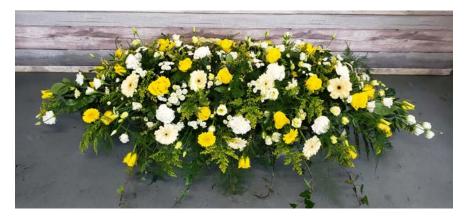

### ALL WHITE DOUBLE ENDED SPRAY

A double-ended coffin spray of roses and seasonal white flowers and foliage.

| 3ft- £1 | 50  |
|---------|-----|
| 4ft- £1 | 90  |
| 5ft- £2 | 230 |
| 6ft- £2 | 270 |

Please note that due to availability and different seasons, some flowers may be replaced by similar flowers to those described or shown.