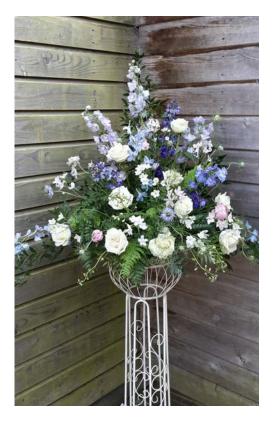

# DISPLAYS

### PEDESTAL

A stunning pedestal arrangement using seasonal flowers to be placed inside the church. Pedestal arrangements can be made to compliment the coffin spray.

From £85