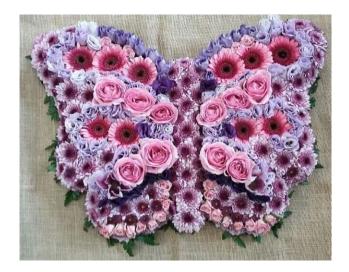

# **BESPOKE ARRANGEMENTS**

**BUTTERFLY TRIBUTE** 

Butterfly design made of seasonal flowers in your choice of colours.

£145

Please be aware that flowers used will vary from season to season. If you would like to include specific flowers please let me know.