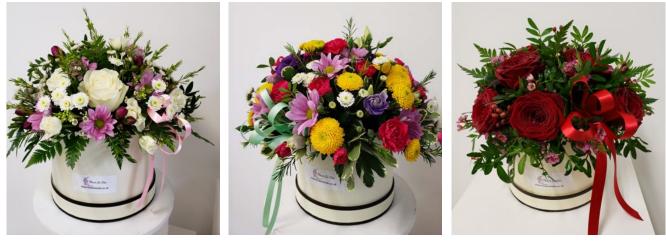

# HAT BOX ARRANGEMENTS

**PINK & WHITE** from £45

BRIGHT & BEAUTIFUL from £45 ALL ROSES from £50

Henry La Vila

26

Seasonal flower hat box arrangements in your choice of colours. These flowers are arranged in a hat box container in fresh oasis.