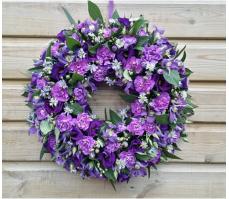

### LISIANTHUS WREATH

Wreath made of lisianthus and spray carnations in your choice of colours- pink, white, purple.

> 12" (30cm)- £50 14" (35cm)- £65 16" (40cm)- £85 18" (45cm)- £105 20" (50cm)- £125