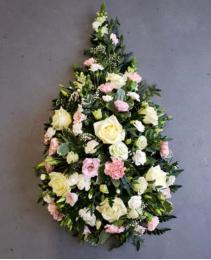

### **TEARDROP SPRAYS**

WOODLAND SPRAY Single ended spray with cerise roses, purple lisianthus, yellow alstroemeria, sea holly and seasonal foliage.

Single ended spray of seasonal flowers including roses, twigs and grasses to give a natural style, in your choice of colours. LILY & ROSE Single ended coffin spray with white lilies and roses in your choice of colourswhite, pink, yellow, red, orange.

2.5ft- £80 3ft- £100 4ft- £130 5ft- £160

2.5ft- £100 3ft- £120 4ft- £150 5ft- £180 2.5ft- £90 3ft- £110 4ft- £140 5ft- £170

Hours to Vita

20