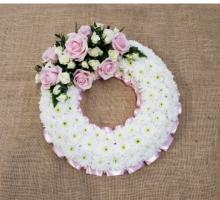

### TRADITIONAL WREATH

Wreath covered with a mass of white chrysanthemums and with a spray of roses and finished with a ribbon trim or foliage edge.

> 12" (30cm)- £50 14" (35cm)- £70 16" (40cm)- £90 18" (45cm)- £110 20" (50cm)- £130