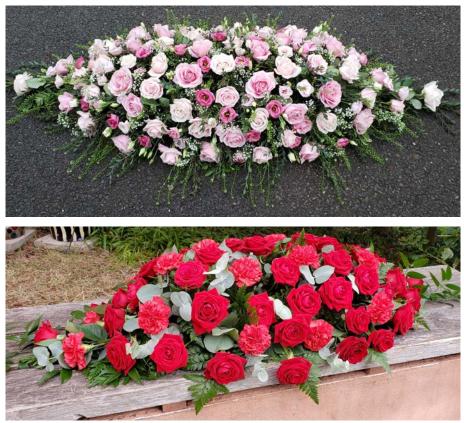

#### ROSE & CARNATION DOUBLE ENDED SPRAY

A double-ended coffin spray of roses and carnations in your choice of colours.

> 3ft- £160 4ft- £230 5ft- £300 6ft- £370