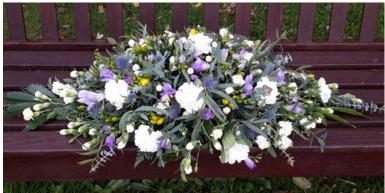

### WILD & NATURAL DOUBLE ENDED SPRAY

A double-ended coffin spray created using a delicate mix of seasonal flowers in your choice of colours.

> 3ft- £130 4ft- £160 5ft- £190 6ft- £220

### WILD & NATURAL ROSE DOUBLE ENDED SPRAY

A double-ended coffin spray of roses and a mixture of seasonal flowers in your choice of colours.

> 3ft- £150 4ft- £180 5ft- £210 6ft- £240

Please be aware that flowers used will vary from season to season, if you would like to include specific flowers please let me know.