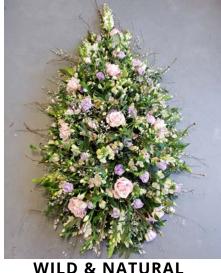

### WILD & NATURAL DOUBLE ENDED SPRAY

A double-ended coffin spray created using a delicate mix of seasonal flowers in your choice of colours.

> 3ft- £130 4ft- £160 5ft- £190 6ft- £220