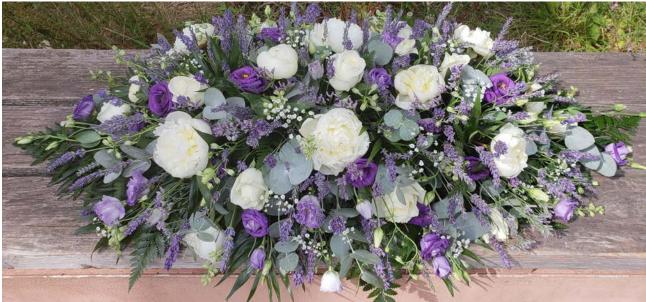

### LAVENDER LOVE

Natural flower spray including large headed ivory roses, lavender and purple lisianthus, seasonal foliage.

3ft- £170 4ft- £210 5ft- £250 6ft- £290

Please note that due to availability and different seasons, some flowers may be replaced by similar flowers to those described or shown.