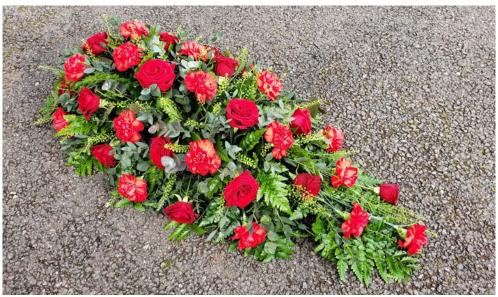

#### ROSE & CARNATION DOUBLE ENDED SPRAY

A double-ended coffin spray of roses and carnations in your choice of colours.

> 3ft- £160 4ft- £230 5ft- £300 6ft- £370