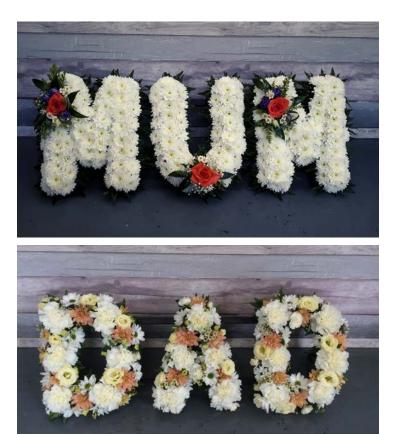

### **BASED LETTERS**

White chrysanthemum based letters with flower clusters in your choice of colours with foliage edge. A letter tribute can be any word or phrase of your choice.

£50 per letter

### LOOSE LETTERS

Loose based letters on stand, including seasonal flowers in your choice of colours and complementary foliage edge. A letter tribute can be any word or phrase of your choice.

£50 per letter