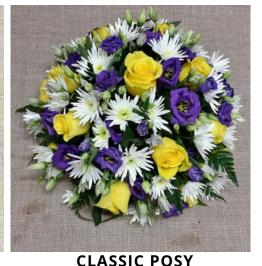

#### **ROSE & GYPSOPHILA**

Posy made of white gypsophila and roses in your choice of colours.

**BRIGHT AND BEAUTIFUL** 

All round posy in seasonal flowers in vibrant colours.

Posy filled with roses, lisianthus, chrysanthemum in your choice of colours.

12" (30cm)- £65 14" (35cm)- £80 16" (40cm)- £95

12" (30cm)- £50 14" (35cm)- £60 16" (40cm)- £70 12" (30cm)- £50 14" (35cm)- £60 16" (40cm)- £70

Please note: Due to availability and different seasons, some flowers may be replaced by similar flowers to those described or shown.