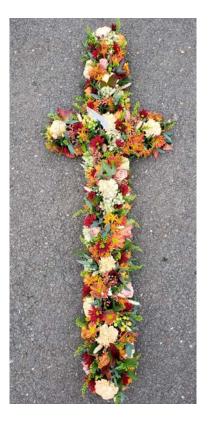

# CROSS

### **FLORAL LOOSE CROSS**

A loose cross of mixed flowers and foliage in your choice of colours.

2ft- £80 3ft- £110 4ft- £140 5ft- £170 6ft- £200

### **TRADITIONAL BASED CROSS**

Classic Chrysanthemum based cross with foliage edge and a spray of seasonal flowers in your choice of colours.

| 2ft- £95  |
|-----------|
| 3ft- £130 |
| 4ft- £165 |
| 5ft- £200 |
| 6ft- £235 |