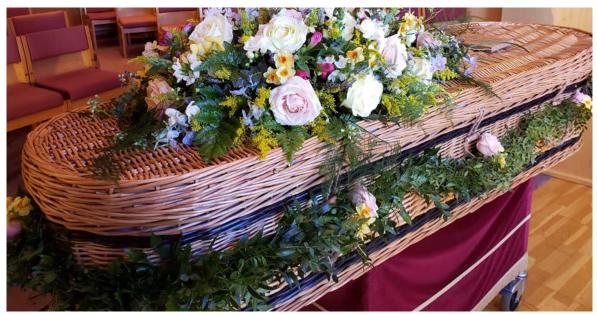

### **COFFIN GARLAND**

WICKER COFFIN GARLAND £160

Garland made of seasonal foliages and flower clusters in your choice of colours. Top spray available to be ordered separately.

Please note: this design is only available for wicker coffins. Due to availability and different seasons, some flowers may be replaced by similar flowers to those described or shown.