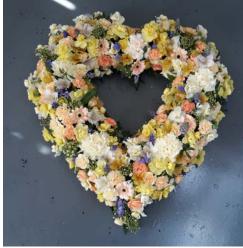

# **HEARTS**

LOOSE HEART

Heart shaped design including roses, alstromeria, gerberas, spray roses in your choice of colours.

> 14" (35cm)- £70 16" (40cm)- £85 18" (45cm)- £100 20" (50cm)- £125

**ROSE & CARNATION HEART** 

A traditional heart shaped design including roses and spray carnations in your choice of colours- white, pink, red.

> 14" (35cm)- £80 16" (40cm)- £100 18" (45cm)- £120 20" (50cm)- £160

**OPEN HEART** 

Heart filled with seasonal flowers in your choice of colours- vibrant mix, pink, white, red, orange, yellow, purple.

> 14" (35cm)- £70 16" (40cm)- £80 18" (45cm)- £95 20" (50cm)- £110